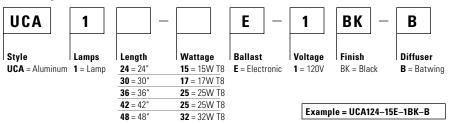

## **Ordering Information**

## Features

Sizes: 24", 30", 36", 42", 48", units.
Lamp: T8 lamp. See ordering information for wattages. Lamp included.
Color: Black.
Diffuser: Batwing.
Reflector: Specular Aluminum.
Electrical: Grounded cord and low-profile plug. Minimum length 8 feet.
Ballast: Electronic.
Mounting: Internal hanger bars or screws.